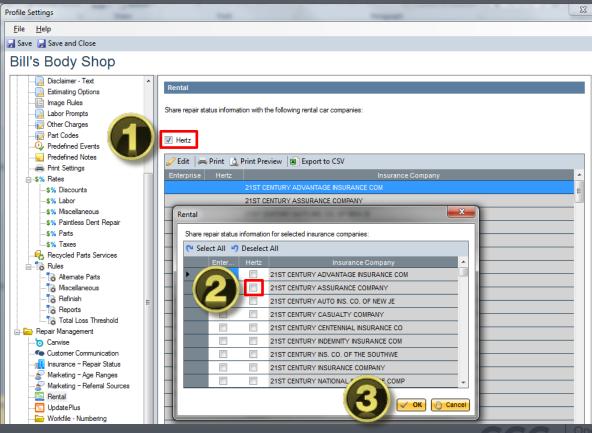

After you accept the Terms of Use

1 Click the Edit button.

2 Use the checkboxes to activate each Insurance Company or use Select/Deselect All.

3 When finished, click OK.