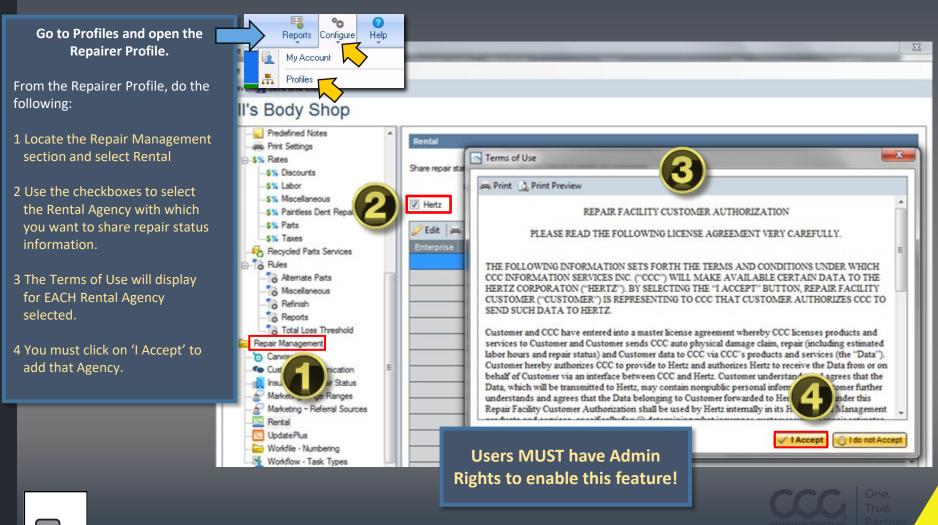

## First Time Users

The first time a Repair Facility user checks on Hertz in the Rental Repair Management menu, CCC ONE opens a Customer Authorization License Agreement.

CCC ONE Rental Integration: Setup & Benefits

First Time Users ...continued

After the agreement is accepted, CCC ONE displays insurance companies that have signed up to use the Hertz-CCC ONE Integration service.

The shop can check any insurance company for which they handle DRP repairs.